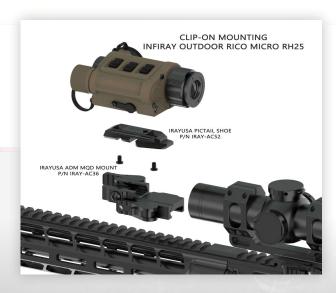

The counterpart to the dovetail side of the PICTAIL shoe is MIL-STD-1913 picatinny rail specially designed with one slot that interfaces with the ADM MQD mount. The PICTAIL and MQD mount work in tandem to achieve an adjustable footprint on any standard picatinny rail. In standalone optic mode they produce over 4.5 inches of rear offset, and when reversed for use in clip-on mode the MQD and PICTAIL shrink the rear offset to just 1.5 inches. In clip-on mode the required forward rail space is just 4 rail slots in front of a day optic making the PICTAIL and MQD the perfect combination for shorter platforms like SBRs and pistols.

iRayUSA partnered with American Defense Manufacturing to produce the PICTAIL and MQD delivering ADM's gold standard picatinny mounting solution with an innovative lighter and faster dovetail design for faster helmet transitions.