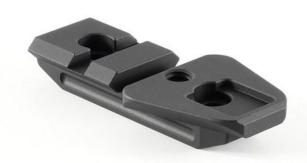

## **RICO MICRO PICTAIL Shoe**

## **MICRO Compatible Weapon/Helmet Mounting Shoe**

The PICTAIL mounting system is the combination of a standard dovetail shoe commonly used on helmet mountable night vision optics and the MIL-STD-1913 picatinny rail used on weapons platforms. The synergy of these two mounting formats creates a system that is more accurate and versatile on a rifle while maintaining all dovetail capabilities on a helmet. The PICTAIL is compatible with standard dovetail receptacles used in helmet mounting interface hardware made by Wilcox, KVC, and others.

The counterpart to the dovetail side of the PICTAIL shoe is MIL-STD-1913 picatinny rail specially designed with one slot that interfaces with the ADM MQD mount. The PICTAIL and MQD mount work in tandem to achieve an adjustable footprint on any standard picatinny rail. In standalone optic mode they produce over 4.5 inches of rear offset, and when reversed for use in clip-on mode the MQD and PICTAIL shrink the rear offset to just 1.5 inches. In clip-on mode the required forward rail space is just 4 rail slots in front of a day optic making the PICTAIL and MQD the perfect combination for shorter platforms like SBRs and pistols.