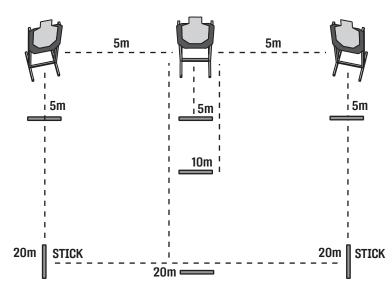

## **50 ROUND PISTOL COF (COURSE OF FIRE) ASSESSMENT**

|                   | Distance<br>Meters                                                                                                                                                                                                                                                                                                     |                                                                                                                                   |   | FIRST | RUN: | • | SE | ECOND | RUN | : |
|-------------------|------------------------------------------------------------------------------------------------------------------------------------------------------------------------------------------------------------------------------------------------------------------------------------------------------------------------|-----------------------------------------------------------------------------------------------------------------------------------|---|-------|------|---|----|-------|-----|---|
| A zone = 5 points | 5                                                                                                                                                                                                                                                                                                                      | Compressed ready, standing in front of left target - 2 rounds head box.                                                           |   |       |      |   |    |       |     |   |
| C zone = 3 points | 5                                                                                                                                                                                                                                                                                                                      | Holstered - standing in front of middle target - 2 rounds head box.                                                               |   |       |      |   |    |       |     |   |
| D zone = 1 point  | 5                                                                                                                                                                                                                                                                                                                      | Holstered - standing in front of right target - 2 rounds head box, one-handed.                                                    |   |       |      |   |    |       |     |   |
| Mike = -10 points | 10                                                                                                                                                                                                                                                                                                                     | 1 round center target, 2 rounds left target, 3 rounds right target, 4 rounds center target.                                       |   |       |      |   |    |       |     |   |
| /                 | 10                                                                                                                                                                                                                                                                                                                     | 180 degree turn, 3 rounds left target - Slide-lock reload - 3 rounds right target.                                                |   |       |      |   |    |       |     |   |
|                   | <ul> <li>20&gt;20 2 rounds left target - Move to 20 meter position - 2 rounds right target.</li> <li>20&gt;20 From left/right position, 2 rounds on each target - Move to next position while reloading - 2 rounds on each target.</li> <li>Move towards 5 meter line - 4 rounds on each target, any order.</li> </ul> |                                                                                                                                   |   |       |      |   |    |       |     |   |
|                   |                                                                                                                                                                                                                                                                                                                        |                                                                                                                                   |   |       |      |   |    |       |     |   |
|                   |                                                                                                                                                                                                                                                                                                                        |                                                                                                                                   |   |       |      |   |    |       |     |   |
|                   |                                                                                                                                                                                                                                                                                                                        | 50 ROUNDS TOTAL - 250 POINTS POSSIBLE - NO MAKE UP SHOTS ALLOWED TOTAL TIME:                                                      |   |       |      |   |    |       |     |   |
|                   |                                                                                                                                                                                                                                                                                                                        |                                                                                                                                   | Α | С     | D    | М | Α  | С     | D   | М |
|                   |                                                                                                                                                                                                                                                                                                                        | LEFT TARGET:                                                                                                                      |   |       |      |   |    |       |     |   |
|                   | LEFT                                                                                                                                                                                                                                                                                                                   | CENTER TARGET:                                                                                                                    |   |       |      |   |    |       |     |   |
|                   |                                                                                                                                                                                                                                                                                                                        | RIGHT TARGET:                                                                                                                     |   |       |      |   |    |       |     |   |
|                   | 2 HEAD<br>15 TORSO                                                                                                                                                                                                                                                                                                     | 2 HEAD 2 HEAD 3 13 TORSO 16 TORSO 4 Hit Factor is scored by dividing the points earned through marksmanship, by the TOTAL POINTS: |   |       |      |   |    |       |     |   |
| \                 | /                                                                                                                                                                                                                                                                                                                      | total time of all strings of fire combined.  HIT FACTOR:                                                                          |   |       |      |   |    |       |     |   |