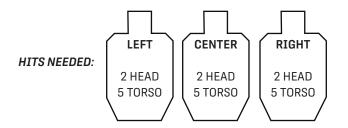

## **50 METER CARBINE MARKSMANSHIP**

|                                     | Meters |                                                                   |          |   | FIRST RUN: |                                                  |   |   | SECOND RUN: |   |  |  |
|-------------------------------------|--------|-------------------------------------------------------------------|----------|---|------------|--------------------------------------------------|---|---|-------------|---|--|--|
| A zone = 5 points                   | 50     | Standing, high or low ready, 5 rounds into torso - left target.   | <u> </u> |   | $\square$  | <del>                                     </del> |   |   |             |   |  |  |
| C zone = 3 points                   | 50     | Standing, high or low ready, 5 rounds into torso - center target. | А        | С | D          | М                                                | Α | C | D           | M |  |  |
| D zone = 1 point  Mike = -10 points | 50     | Standing, high or low ready, 5 rounds into torso - right target.  | А        | С | D          | М                                                | А | C | D           | М |  |  |
|                                     | 50     | Standing, high or low ready, 2 rounds into head - right target.   | А        | С | D          | M                                                | А | C | D           | М |  |  |
|                                     | 50     | Standing, high or low ready, 2 rounds into head - center target.  | А        | С | D          | M                                                | А | С | D           | М |  |  |
|                                     | 50     | Standing, high or low ready, 2 rounds into head - left target.    | А        | С | D          | M                                                | А | C | D           | М |  |  |