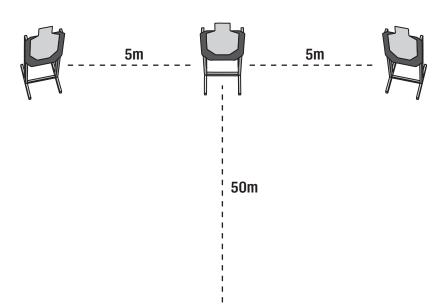

## **50 METER CARBINE MARKSMANSHIP**

|                                     | Meters |                                                                   |          |   | FIRST RUN: |                                                  |   |   | SECOND RUN: |   |  |  |
|-------------------------------------|--------|-------------------------------------------------------------------|----------|---|------------|--------------------------------------------------|---|---|-------------|---|--|--|
| A zone = 5 points                   | 50     | Standing, high or low ready, 5 rounds into torso - left target.   | <u> </u> |   | $\square$  | <del>                                     </del> |   |   |             |   |  |  |
| C zone = 3 points                   | 50     | Standing, high or low ready, 5 rounds into torso - center target. | А        | С | D          | М                                                | Α | C | D           | M |  |  |
| D zone = 1 point  Mike = -10 points | 50     | Standing, high or low ready, 5 rounds into torso - right target.  | А        | С | D          | М                                                | А | C | D           | М |  |  |
|                                     | 50     | Standing, high or low ready, 2 rounds into head - right target.   | А        | С | D          | M                                                | А | C | D           | М |  |  |
|                                     | 50     | Standing, high or low ready, 2 rounds into head - center target.  | А        | С | D          | M                                                | А | С | D           | М |  |  |
|                                     | 50     | Standing, high or low ready, 2 rounds into head - left target.    | А        | С | D          | M                                                | А | C | D           | М |  |  |