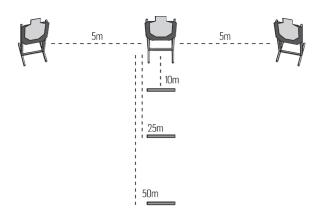

## **EQUIPMENT SHAKE-OUT COF**

|                          | DIST. M  |                                                                                                       | FIRST RUN: | SECOND RUN: |
|--------------------------|----------|-------------------------------------------------------------------------------------------------------|------------|-------------|
| A zone = 5 points        | 50>10    | Starting at 50M, 2 on each - Move to 10M - 2 on each.                                                 |            |             |
| C zone = 3 points        | 10       | Begin with double-feed - Transition to pistol, 5 rounds into left target.                             |            |             |
| D zone = <b>0 points</b> | 10       | Begin with pistol out - Tac-mag pistol - Transition back to rifle - Clear malfunction, 5 into center. |            |             |
| Mike = -10 points        | 10       | High ready, 1 round into right target - Bolt-lock reload, 4 more into right target.                   |            |             |
|                          | 10>25>50 | 2 into left at 10M - Move to 25M - 2 into center at 25 - Move to 50M, 2 into right at 50.             |            |             |
|                          | 50       | Start with double-feed - Clear malfunction, 2 into left target while standing.                        |            |             |
|                          | 50       | From standing, drop to crouch - 2 into center target.                                                 |            |             |
|                          | 50       | From standing, drop to prone - 2 into right target.                                                   |            |             |
|                          | 50       | From standing, 2 on each - Reload - Crouch, 2 on each - Reload - Drop to prone, 2 on each.            |            |             |
|                          |          |                                                                                                       |            | -           |