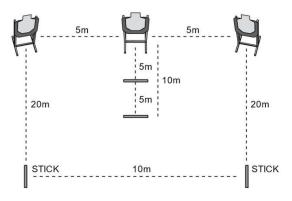

## **50 ROUND PISTOL COF**

DIST. M

| A zone = 5 points        | 5     | From compressed ready, 2 to left target head box.                                                      |
|--------------------------|-------|--------------------------------------------------------------------------------------------------------|
| C zone = 3 points        | 5     | Holstered - 2 to center target head box.                                                               |
| D zone = <b>0 points</b> | 5     | Holstered - 2 to right target head box, one-handed.                                                    |
| Mike = -10 points        | 10    | Engage center target 1 round, left target 2 rounds, right target 3 rounds, center 4.                   |
|                          | 10    | 180 degree turn, 3 rounds into left target - Slide-lock reload - 3 rounds into right target.           |
|                          | 10>20 | 2 rounds into left target - Move to 20 meter position - 2 rounds into right target.                    |
|                          | 20>20 | From left/right position, engage 2 on each target - Move to next position while reloading - 2 on each. |
|                          | 20>5  | On buzzer, move towards 5 meter line - While moving, 4 rounds on each target, any order.               |
|                          |       | 50 ROUNDS TOTAL - 250 POINTS POSSIBLE - NO MAKE UP SHOTS ALLOWED TOTAL TIME:                           |